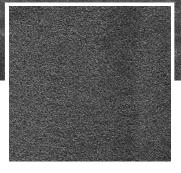

## **SEDUCTION 99 - RAVEN**

## SESUTA99

| PROPERTY                         | DESCRIPTION                                                                                     |
|----------------------------------|-------------------------------------------------------------------------------------------------|
| Widths (m)                       | 4,0/5,0                                                                                         |
| Backing                          | FusionBac                                                                                       |
| Texture                          | Saxony                                                                                          |
| Pile composition                 | 100% Polyamide (Nylon)                                                                          |
| Aspect                           | Plain color/speckled                                                                            |
| Pattern repeating every L*W (cm) |                                                                                                 |
| Domestic use                     | Intensive: bedroom, guest room, living, dining, hobby, office, study, entrance, hallway, stairs |
| Commercial use                   | General: hotel room, hotel suite, boutique, shop, restaurant, conference room, office           |
| Pile height (mm)                 | 11,0                                                                                            |
| Total height                     | 13,5                                                                                            |
| Budget                           | €€€€                                                                                            |

## **AVAILABLE IN 17 COLOURS**

|    |    | 26 |
|----|----|----|
| 31 | 34 | 41 |
| 45 | 46 | 49 |
| 65 | 67 | 71 |
| 80 | 90 | 95 |
| 98 | 99 |    |