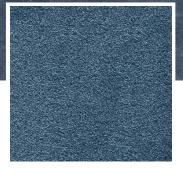

## **SEDUCTION 71 - SMOKE BLUE**

## SESUTA71

| PROPERTY                         | DESCRIPTION                                                                                     |
|----------------------------------|-------------------------------------------------------------------------------------------------|
| Widths (m)                       | 4,0/5,0                                                                                         |
| Backing                          | FusionBac                                                                                       |
| Texture                          | Saxony                                                                                          |
| Pile composition                 | 100% Polyamide (Nylon)                                                                          |
| Aspect                           | Plain color/speckled                                                                            |
| Pattern repeating every L*W (cm) |                                                                                                 |
| Domestic use                     | Intensive: bedroom, guest room, living, dining, hobby, office, study, entrance, hallway, stairs |
| Commercial use                   | General: hotel room, hotel suite, boutique, shop, restaurant, conference room, office           |
| Pile height (mm)                 | 11,0                                                                                            |
| Total height                     | 13,5                                                                                            |
| Budget                           | €€€€                                                                                            |