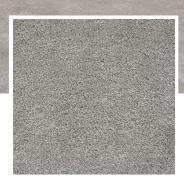

#### SESUTA45

| PROPERTY                         | DESCRIPTION                                                                                     |
|----------------------------------|-------------------------------------------------------------------------------------------------|
| Widths (m)                       | 4,0/5,0                                                                                         |
| Backing                          | FusionBac                                                                                       |
| Texture                          | Saxony                                                                                          |
| Pile composition                 | 100% Polyamide (Nylon)                                                                          |
| Aspect                           | Plain color/speckled                                                                            |
| Pattern repeating every L*W (cm) |                                                                                                 |
| Domestic use                     | Intensive: bedroom, guest room, living, dining, hobby, office, study, entrance, hallway, stairs |
| Commercial use                   | General: hotel room, hotel suite, boutique, shop, restaurant, conference room, office           |
| Pile height (mm)                 | 11,0                                                                                            |
| Total height                     | 13,5                                                                                            |
| Budget                           | €€€€                                                                                            |