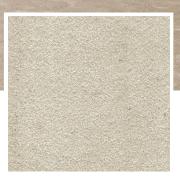

### SESUTA31

| PROPERTY                         | DESCRIPTION                                                                                     |
|----------------------------------|-------------------------------------------------------------------------------------------------|
| Widths (m)                       | 4,0/5,0                                                                                         |
| Backing                          | FusionBac                                                                                       |
| Texture                          | Saxony                                                                                          |
| Pile composition                 | 100% Polyamide (Nylon)                                                                          |
| Aspect                           | Plain color/speckled                                                                            |
| Pattern repeating every L*W (cm) |                                                                                                 |
| Domestic use                     | Intensive: bedroom, guest room, living, dining, hobby, office, study, entrance, hallway, stairs |
| Commercial use                   | General: hotel room, hotel suite, boutique, shop, restaurant, conference room, office           |
| Pile height (mm)                 | 11,0                                                                                            |
| Total height                     | 13,5                                                                                            |
| Budget                           | €€€€                                                                                            |