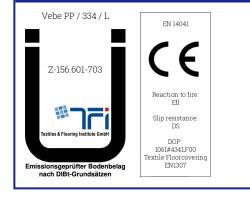

## **Rambo LF**

| Manufacturing process | Needlefelt           |         | ISO 2424   |
|-----------------------|----------------------|---------|------------|
| Surface aspect        | Velour               |         | ISO 2424   |
| Backing               | LF                   |         | ISO 2424   |
| Pile yarn composition | 75% PP / 25% PES     |         |            |
| Pile weight           | 630 g/m <sup>2</sup> |         |            |
| Total weight          | 820 g/m <sup>2</sup> | +/- 10% | ISO 8543   |
| Pile height           | 4,5 mm               |         | ISO 1765   |
| Total height          | 6,8 mm               | +/- 10% | ISO 1765   |
| Flammability          | Efl                  |         | EN 13501-1 |
| AbZ Nr.               | Z-156.601-703        |         |            |
|                       |                      |         |            |

## Certificates

Vebe Floorcoverings b.v. certifies the supplied products to meet the requirements as specified and stated in the last editions of the technical information. The products have been produced and tested according procedures agreed in our quality system (according ISO 9001). The tests have been carried out according to the prescribed standards.